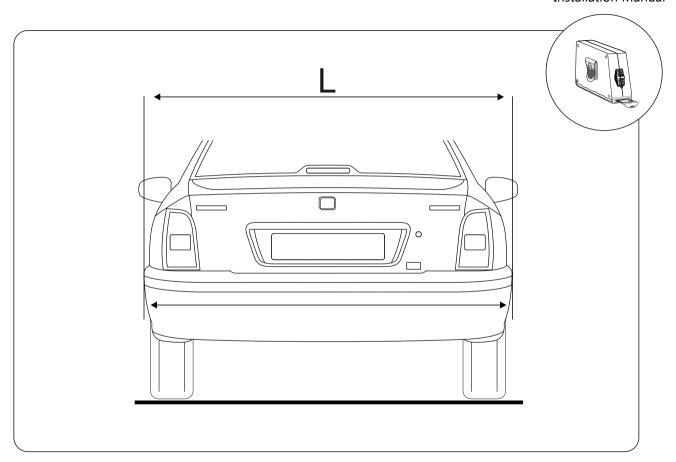

Measure



Screwdriver



Rasp and Cutter



Testmeter









#### Flush Mount



\*Optional
Drill Bit 16,4mm



#### Outside Drill



When mounted in the bumper, the adhesive holders can be mounted horizontally or vertically. The arrow on the back of the sensor and the lettering UP must always be directed upwards. Use only this model when the sensors are horizontal or slightly upwards.



The bumper surface must be dedusted and degreased before stick.

The sensors must never be directed downwards. Use the appropriate mounting sleeves so that the sensors are in a horizontal or slightly upwards position. The point on the front of the sleeve as well as the arrow and the label up on the rear of the sensor must face upwards.



The sensors may only be mounted with pressure on the sleeve





#### Pro2221 /4121/6621 Installation Manual



#### Pro2221 /4121/6621 Installation Manual







#### Pro2221 /4121/6621 Installation Manual





# Distance for Wall $\triangleright$ Last Zone Continuous tone For vehicles with a spare wheel mounted on the tailgate or with trailer coupling, the warning zone for the last zone (duration) can be extended from 30 to 50 $\,$ cm. 2 3 4 PRG DSP BZ DC 30 cm 50 cm

#### Volume Description



#### **Display Orientation**