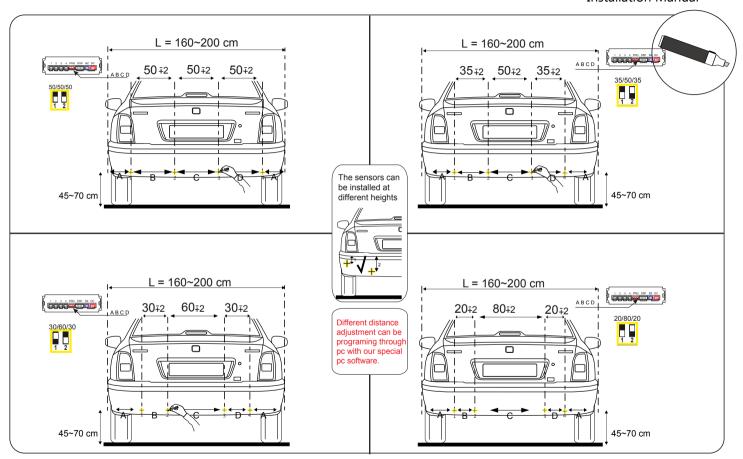

estmeter









#### Flush Mount



\*Optional
Drill Bit 16,4mm



#### Outside Drill



When mounted in the bumper, the adhesive holders can be mounted horizontally or vertically. The arrow on the back of the sensor and the lettering UP must always be directed upwards. Use only this model when the sensors are horizontal or slightly upwards.



The bumper surface must be dedusted and degreased before stick.

The sensors must never be directed downwards. Use the appropriate mounting sleeves so that the sensors are in a horizontal or slightly upwards position. The point on the front of the sleeve as well as the arrow and the label up on the rear of the sensor must face upwards.



The sensors may only be mounted with pressure on the sleeve





#### Pro2221 /4121/6621 Installation Manual



#### Pro2221 /4121/6621 Installation Manual







#### Pro2221 /4121/6621 Installation Manual





# Distance for Wall $\triangleright$ Last Zone Continuous tone For vehicles with a spare wheel mounted on the tailgate or with trailer coupling, the warning zone for the last zone (duration) can be extended from 30 to 50 $\,$ cm. 2 3 4 PRG DSP BZ DC 30 cm 50 cm

#### Volume Description



#### **Display Orientation**