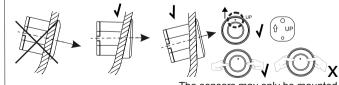

#### Outside Drill

When mounted in the bumper, the adhesive holders can be mounted horizontally or vertically. The arrow on the back of the sensor and the lettering UP must always be directed upwards. Use only this model when the sensors are horizontal or slightly upwards.

The bumper surface must be dedusted and degreased before stick.

The sensors must never be directed downwards. Use the appropriate mounting sleeves so that the sensors are in a horizontal or slightly upwards position. The point on the front of the sleeve as well as the arrow and the label up on the rear of the sensor must face upwards.

The sensors may only be mounted with pressure on the sleeve