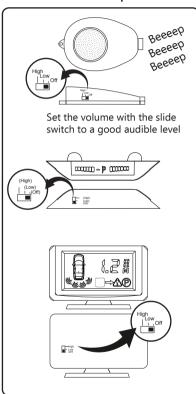

egreased before stick.

The sensors must never be directed downwards. Use the appropriate mounting sleeves so that the sensors are in a horizontal or slightly upwards position. The point on the front of the sleeve as well as the arrow and the label up on the rear of the sensor must face upwards.



The sensors may only be mounted with pressure on the sleeve





#### Pro2221 /4121/6621 Installation Manual



#### Pro2221 /4121/6621 Installation Manual







#### Pro2221 /4121/6621 Installation Manual





# Distance for Wall $\triangleright$ Last Zone Continuous tone For vehicles with a spare wheel mounted on the tailgate or with trailer coupling, the warning zone for the last zone (duration) can be extended from 30 to 50 $\,$ cm. 2 3 4 PRG DSP BZ DC 30 cm 50 cm

#### Volume Description



#### **Display Orientation**