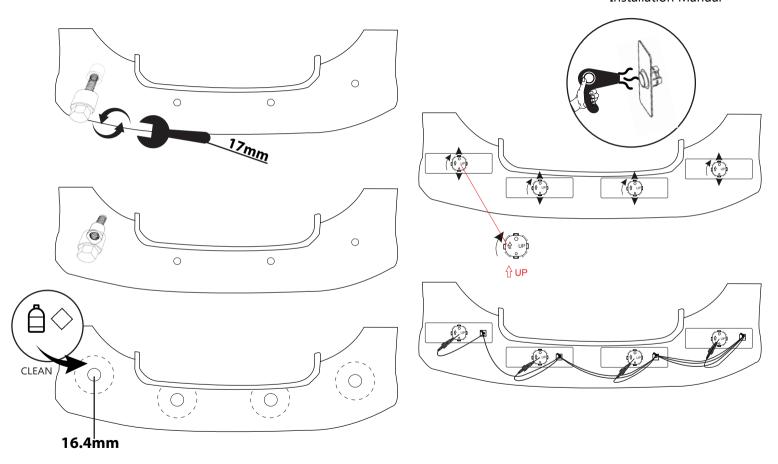

unted in the bumper, the adhesive holders can be mounted horizontally or vertically. The arrow on the back of the sensor and the lettering UP must always be directed upwards. Use only this model when the sensors are horizontal or slightly upwards.



The bumper surface must be dedusted and degreased before stick.

The sensors must never be directed downwards. Use the appropriate mounting sleeves so that the sensors are in a horizontal or slightly upwards position. The point on the front of the sleeve as well as the arrow and the label up on the rear of the sensor must face upwards.



The sensors may only be mounted with pressure on the sleeve





#### Pro2221 /4121/6621 Installation Manual



#### Pro2221 /4121/6621 Installation Manual







#### Pro2221 /4121/6621 Installation Manual





# Distance for Wall $\triangleright$ Last Zone Continuous tone For vehicles with a spare wheel mounted on the tailgate or with trailer coupling, the warning zone for the last zone (duration) can be extended from 30 to 50 $\,$ cm. 2 3 4 PRG DSP BZ DC 30 cm 50 cm

#### Volume Description



#### **Display Orientation**