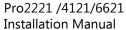

Drill Bit 16,4mm



#### Outside Drill



When mounted in the bumper, the adhesive holders can be mounted horizontally or vertically. The arrow on the back of the sensor and the lettering UP must always be directed upwards. Use only this model when the sensors are horizontal or slightly upwards.



The bumper surface must be dedusted and degreased before stick.

The sensors must never be directed downwards. Use the appropriate mounting sleeves so that the sensors are in a horizontal or slightly upwards position. The point on the front of the sleeve as well as the arrow and the label up on the rear of the sensor must face upwards.



The sensors may only be mounted with pressure on the sleeve





#### Pro2221 /4121/6621 Installation Manual



#### Pro2221 /4121/6621 Installation Manual







#### Pro2221 /4121/6621 Installation Manual





# Distance for Wall $\triangleright$ Last Zone Continuous tone For vehicles with a spare wheel mounted on the tailgate or with trailer coupling, the warning zone for the last zone (duration) can be extended from 30 to 50 $\,$ cm. 2 3 4 PRG DSP BZ DC 30 cm 50 cm

#### Volume Description



#### **Display Orientation**