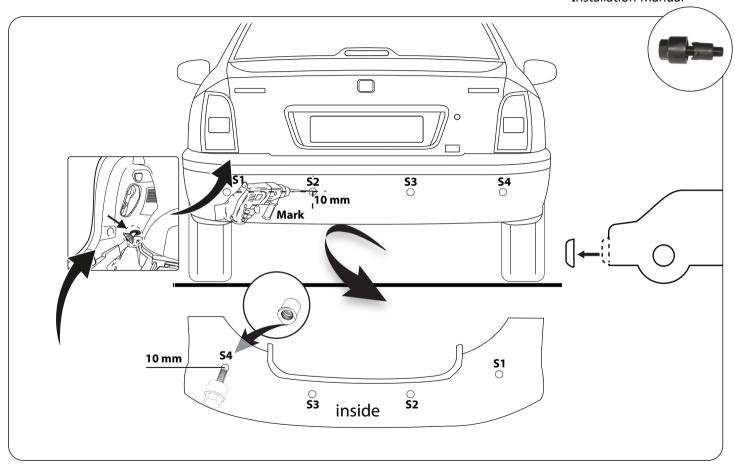

## **Tools**

Electric Drill

Drill Bit 10mm Ø Drill Bit 4mm Ø

17 wrench

Soldering Tool

Solder Wire

**Insulating Tape** 

Cable Cutter

#### Flush Mount

\*Optional
Drill Bit 16,4mm

#### Outside Drill

When mounted in the bumper, the adhesive holders can be mounted horizontally or vertically. The arrow on the back of the sensor and the lettering UP must always be directed upwards. Use only this model when the sensors are horizontal or slightly upwards.

The bumper surface must be dedusted and degreased before stick.

The sensors must never be directed downwards. Use the appropriate mounting sleeves so that the sensors are in a horizontal or slightly upwards position. The point on the front of the sleeve as well as the arrow and the label up on the rear of the sensor must face upwards.

The sensors may only be mounted with pressure on the sleeve

#### Pro2221 /4121/6621 Installation Manual